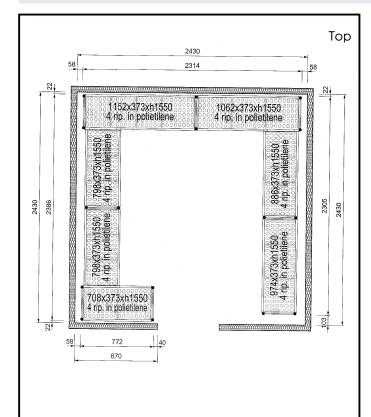

## Stainless Steel Preparation Aluminum Shelving Set for 2430x2430 mm cold rooms

| ITEM #  |  |
|---------|--|
| MODEL # |  |
|         |  |
| NAME #  |  |
| SIS #   |  |
| AIA#    |  |

137103 (CRS2424)

### Item No.

4-level shelving set. Designed for corner installation along the sides of the cold room. Louvered sectional polyethylene shelves (depth=373mm). Aluminium (20 micron) side uprights (height=1550mm). Adjustable feet.

### **Key Information:**

Uprights

137103 (CRS2424)2External dimensions, Width:708 mmExternal dimensions, Depth:373 mmExternal dimensions, Height:1550 mmMax loading weight:4000 kgNet weight:107 kg